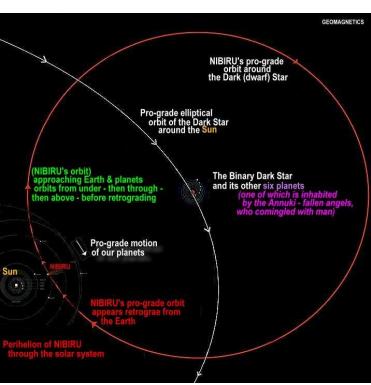

Its elliptical orbit takes it around two suns. The other sun it orbits is our suns dark twin. Nibiru's inbound approach is being closely monitored by our best telescopic equipment on and off earth. This is one of many reasons the orbiting Hubble telescope live feed is hidden from our view. Do you not know of the secretive placement of the highly specialized telescopic equipment operating at McMurdo Station in Antarctica? It was placed there because of its most advantageous axial position on the globe to observe the coming Planet

Our own sun's gravity is what is pulling it closer and faster. Planet X is not going to hit earth or the sun because of the repulsion force which comes into play as they near each other. However, the damage and effect upon us will be so severe, and with **BILLIONS DYING**,... what's the difference?