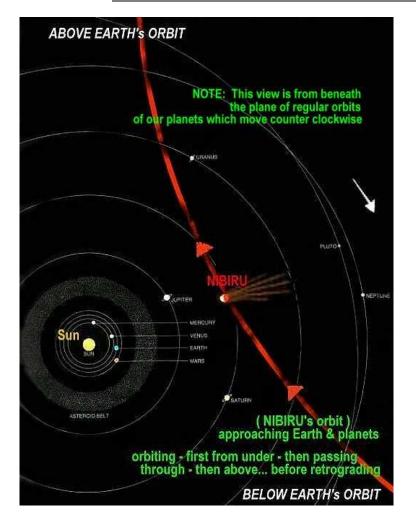

History records many names for Planet X. The Sumerians called it the 12th planet or Nibiru (translates into; planet of passing). The Babylonians and Mesopotamians called it Marduk, The King of The Heavens and The Great Heavenly Body. The ancient Hebrews referred to it as the Winged Globe because of it's long orbit high among the stars. The Greeks called it Nemesis. Prophets have named it The Blue Star, The Red Star, The Fiery Messenger, and The Comet of Doom among others. No matter what the name used, it's the same object that has the same effects before and during it's passage of earth. The Sumerians also had a name for it's approximate 3600-year orbit (A Shar). The ancient Hindu astronomers named Treta Yuga (3600 years) and the destruction it causes Kali Yuga.

Its elliptical orbit takes it around two suns. The other sun it orbits is our suns dark twin. Nibiru's inbound approach is being closely monitored by our best telescopic equipment on and off earth. This is one of many reasons the orbiting Hubble telescope live feed is hidden from our view. Do you not know of the secretive placement of the highly specialized telescopic equipment operating at McMurdo Station in Antarctica? It was placed there because of its most advantageous axial position on the globe to observe the coming Planet